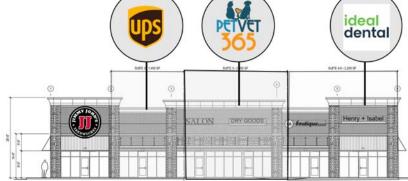

Households 1 Mile: 1,573 3 Mile: 21,548 5 Mile: 58,055

Co-tenancy: Longhorn, Starbucks, Jimmy John's, UPS, PetVet 365, Ideal Dental

Traffic Light Access

High Growth/ High Traffic Corridor

Across from 41 AC Recently Purchased by Northside Hospital