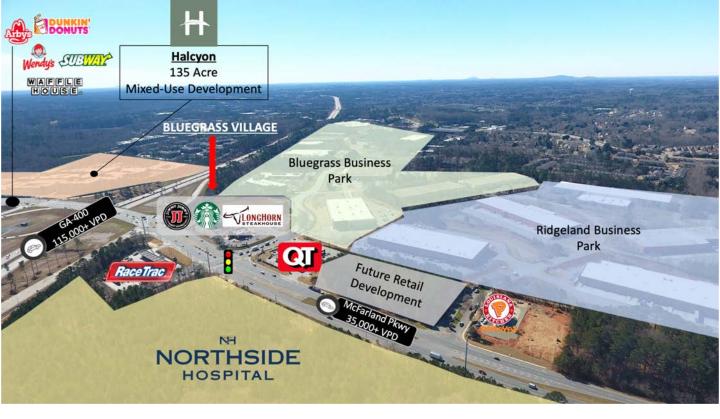

Bluegrass Village 1155 Bluegrass Ct Alpharetta, GA

Households 1 Mile: 1,573 3 Mile: 21,548 5 Mile: 58,055

Co-tenancy: Longhorn, Starbucks, Jimmy John's, UPS, PetVet 365, Ideal Dental

Traffic Light Access

High Growth/ High Traffic Corridor

Across from 41 AC Recently Purchased by Northside Hospital

www.olearypartners.net

<u>Traffic Counts</u> McFarland Parkway: +/- 35,000 VPD GA-400: +/- 115,000 VPD

Inquiries:

Courtney O'Leary coleary@olearypartners.net 404-212-1313 ext. 3 Kevin O'Leary koleary@olearypartners.net 404-212-1313 ext. 2